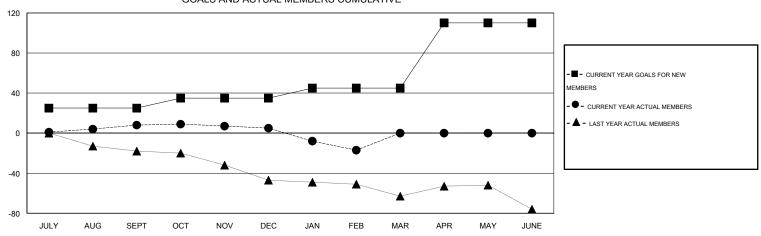

## MONTHLY MEMBERSHIP PROGRESS REPORT

District 201V3

LOCATION AUSTRALIA

Results as of: 2/29/2016

GMT CA 7

|               |                  | Clubs             |                  |                  | Members               |                    |                                     |                    |                  |  |
|---------------|------------------|-------------------|------------------|------------------|-----------------------|--------------------|-------------------------------------|--------------------|------------------|--|
|               | RESUI            | LTS FOR 2015-2016 | i                |                  | RESULTS FOR 2015-2016 |                    |                                     |                    |                  |  |
| QUARTER       | NEW CLUB<br>GOAL | NEW CLUBS         | DROPPED<br>CLUBS | NET<br>GAIN/LOSS | QUARTER               | NEW MEMBER<br>GOAL | CHARTER AND<br>NEW MEMBERS<br>ADDED | DROPPED<br>MEMBERS | NET<br>GAIN/LOSS |  |
| JULY/AUG/SEPT | 2                | 0                 | 0                | 0                | JULY/AUG/SEPT         | 25                 | 31                                  | 23                 | 8                |  |
| OCT/NOV/DEC   | 0                | 0                 | 0                | 0                | OCT/NOV/DEC           | 10                 | 32                                  | 35                 | -3               |  |
| JAN/FEB/MAR   | 0                | 0                 | 0                | 0                | JAN/FEB/MAR           | 10                 | 18                                  | 40                 | -22              |  |
| APR/MAY/JUNE  | 1                | 0                 | 0                | 0                | APR/MAY/JUNE          | 65                 | 0                                   | 0                  | 0                |  |

## GOALS AND ACTUAL MEMBERS CUMULATIVE

| DROPPED CLUBS: 0  DROPPED MEMBERS |         | 41 CLUBS OF 63 ADDED 1 OR MORE NEW MEMBERS | GENDER DISTRIBU  MALE  FEMALE | TION<br>943 (72.59%)<br>356 (27.41%) |     |
|-----------------------------------|---------|--------------------------------------------|-------------------------------|--------------------------------------|-----|
| DECEASED CLUB CANCELLED           | 15<br>0 | CLICK HERE FOR HEALTH ASSESSMENT DATA      | FAMILY UNIT MEMBERS           |                                      | 198 |
| OTHER                             | 83      |                                            | HEAD OF HOUSEHOLD             |                                      | 98  |
| TOTAL                             | 98      |                                            | NON-HEAD OF HOUSEHOLI         | 100                                  |     |