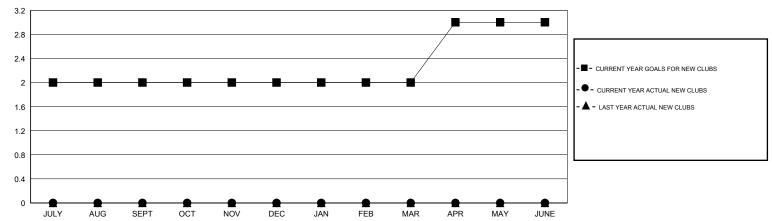

## MONTHLY MEMBERSHIP PROGRESS REPORT

District 201V3

LOCATION AUSTRALIA

Results as of: 2/29/2016

GMT CA 7

|               |                  | Clubs             |                  |                  | Members               |                    |                                     |                    |                  |  |
|---------------|------------------|-------------------|------------------|------------------|-----------------------|--------------------|-------------------------------------|--------------------|------------------|--|
|               | RESUI            | LTS FOR 2015-2016 | i                |                  | RESULTS FOR 2015-2016 |                    |                                     |                    |                  |  |
| QUARTER       | NEW CLUB<br>GOAL | NEW CLUBS         | DROPPED<br>CLUBS | NET<br>GAIN/LOSS | QUARTER               | NEW MEMBER<br>GOAL | CHARTER AND<br>NEW MEMBERS<br>ADDED | DROPPED<br>MEMBERS | NET<br>GAIN/LOSS |  |
| JULY/AUG/SEPT | 2                | 0                 | 0                | 0                | JULY/AUG/SEPT         | 25                 | 31                                  | 23                 | 8                |  |
| OCT/NOV/DEC   | 0                | 0                 | 0                | 0                | OCT/NOV/DEC           | 10                 | 32                                  | 35                 | -3               |  |
| JAN/FEB/MAR   | 0                | 0                 | 0                | 0                | JAN/FEB/MAR           | 10                 | 18                                  | 40                 | -22              |  |
| APR/MAY/JUNE  | 1                | 0                 | 0                | 0                | APR/MAY/JUNE          | 65                 | 0                                   | 0                  | 0                |  |

## GOALS AND ACTUAL NEW CLUBS CUMULATIVE